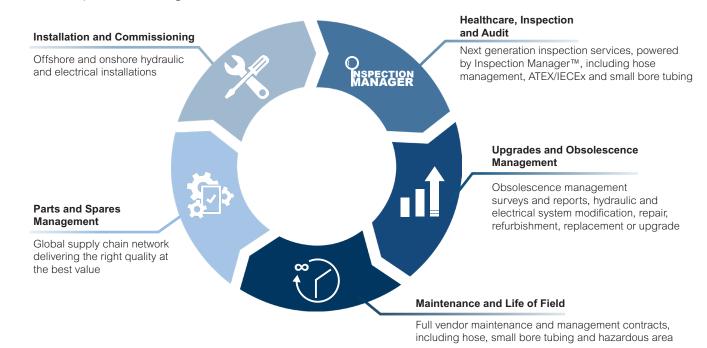

d, Tagged and Certified



## **Pipe Fittings**

- Seamless and Welded Pipe and Tube according to EN, ASTM and API standards, in a variety of sizes and steel grades including A105, A106, A333, LF2 and X52
- Flanges
- · Stud Bolts
- Pipe Fittings
- Gaskets
- Hammer Unions

## Components

- Hydraulic and Pneumatic Fittings
- Hydraulic, Pneumatic and Instrumentation Valves
- Hydraulic and Pneumatic Gauges
- Hydraulic Bladder and Piston Accumulators
- Pre-Charge Equipment
- Stainless Steel Compression Fittings including Swagelok, Parker A-LOK and Hoke Gyrolok
- Stainless Steel and Exotic Metal Tube
- Brass Compression Fittings

- Regulators
- Electrical Components
- Enerpac Products
- Pressure Filters
- Level and Pressure Transmitters
- Pumps and Motors
- Seals
- Flow Meters
- Quick Connects



Contact us for all your parts and spares requirements:

enquiries@sms-alderley.com

+44 (0) 1493 655 515

www.sms-alderley.com